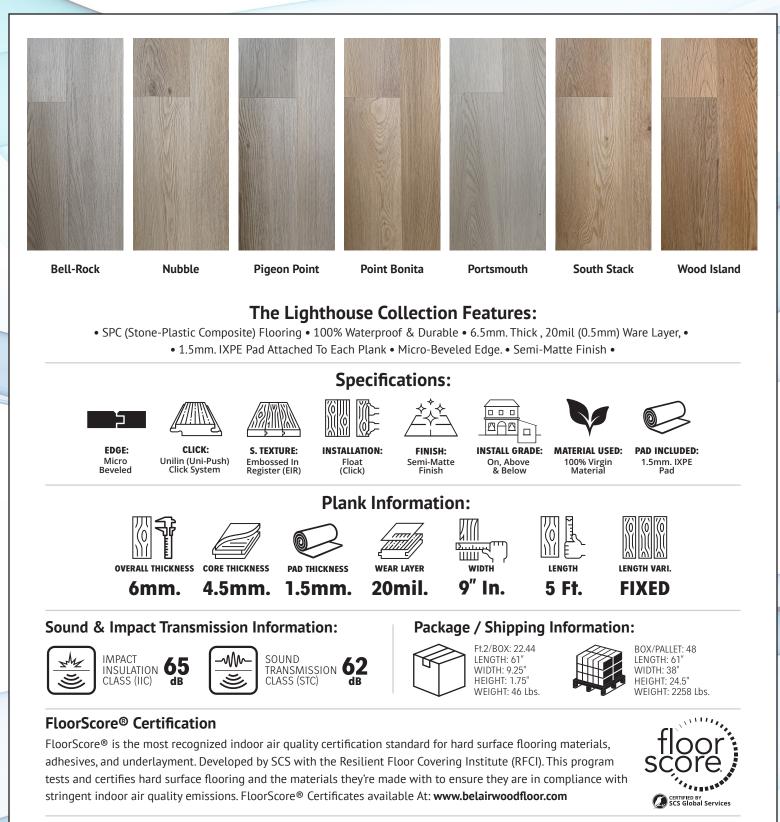

## LIGHTHOUSE Collection

With Bel-Air SPC you don't have to compromise, you can enjoy the unbeatable combination of durability, style and an easy to clean surface in one flooring product. Our SPC floors are made by combining lime-stone dust with 100% virgin plastic therefore they are virtually waterproof, allergen free and extreamly resilient, making them a great choice for bathrooms and kitchens... but don't stop there, Bel-Air WPC-Vinyl floors looks just as good in the living room or any other space you may choose to install it.