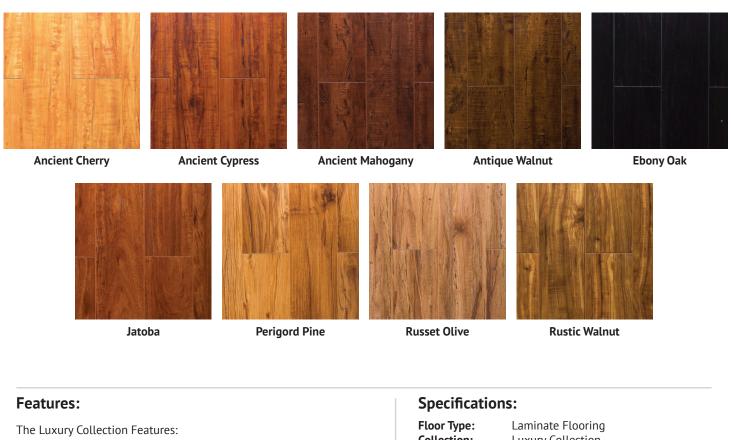

Warranty: 25-Year Residental and 5-Year Commercial Warranty when installed and maintained in accordance with Bel-Air recommended installation and maintenance Instructions.

- 12.3mm Thick Laminate Floor. • V-Groove
- Waxed Edge & Triple Moisture Protection
- Distressed textured for rough and vintage look & feel
- 9 various colors to choose from

Collection: Luxury Collection Edge/End: V-Groove Surface Texture: Distressed Texture Ware Rating: AC3 **Click System:** Unilin Click Installation: Float / Nail-Down Structure (Core): CARB-2 Compliant HDF