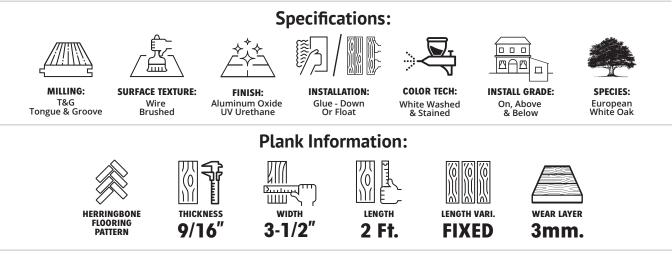

### The Herringbone Collection Features:

The Herringbone Collection features lightly wire brushed and hand-scrape herringbone pattern planks creating a rustic, aged yet natural look that is highly desired in today's flooring projects. The collection offers a wide variety of colors and finishes to

match any modern or traditional application.

#### Package / Shipping Information:

**Carton (Box):** 7.32 (Ft<sup>2</sup>./Box) | Length: 25-3/4" | Width: 7-3/4" | Height: 3-1/2" | Weight: 13.5 Lbs. **Pallet:** 50 (Boxes/Pallet) | 366.5 (Ft<sup>2</sup>./Pallet) | Length: 26" | Width: 39" | Height: 40" | Weight: 725 Lbs.