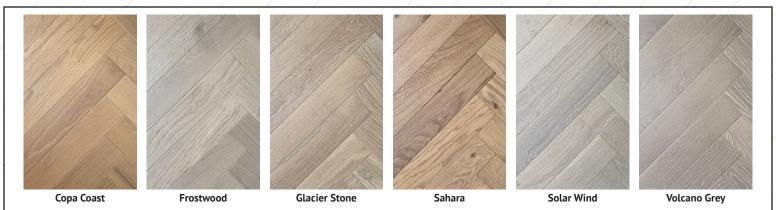

### The Herringbone Collection Features:

The Herringbone Collection features lightly wire brushed and hand-scrape herringbone pattern planks creating a rustic, aged yet natural look that is highly desired in today's flooring projects. The collection offers a wide variety of colors and finishes to

match any modern or traditional application.