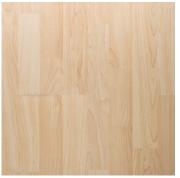

# COLLECTION 1



Bel-Air Laminate Floor is an elegant choice for any flooring project. Constructed in layers, compressed and heat treated to forge high-end planks that are exceptionally durable and stain resistant. Available in a wide variety of high-resolution design layers and surface textures specially designed to replicates the features and characters that makes a wood plank unique. Our laminate flooring is easy to install, maintain and clean making it a sophisticated and cost effective alternative that can enhance any modern or traditional application.



















Canadian Maple



Cherry



Maple



Red Oak

### Features:

The Rodeo Collections Features:

- 8.3mm Thick Laminate Floor
- Sharp Edge For Seemless Look And Feel.
- Smooth Surface Texture
- 4 various colors to choose from

# **Specifications:**

Floor Type: Laminate Flooring
Collection: Rodeo Collection
Edge/End: Sharp Edge
Surface Texture: Smooth
Ware Rating: AC3

Click System: Valinge Click
Installation: Float / Nail-Down
Structure (Core): CARB-2 Compliant HDF

# Plank information:

Thickness: 8.3mm Width: 8" (203mm) Length: 4ft. (48") Fixed

# Package / Shipping Information:

Carton (Box): 20.50 (Ft 2./Box) | Length: 48" | Width: 8" | Height: 2-1/2" | Weight: 40 Lbs.

Pallet: 70 (Boxes/Pallet) | 1435 (Ft 2. /Pallet) | Length: 49" | Width: 42" | Height: 41" | Weight: 2064 Lbs.

# **Su