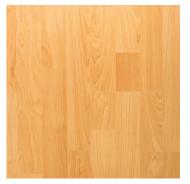

# COLLECTION 1



Bel-Air Laminate Floor is an elegant choice for any flooring project. Constructed in layers, compressed and heat treated to forge high-end planks that are exceptionally durable and stain resistant. Available in a wide variety of high-resolution design layers and surface textures specially designed to replicates the features and characters that makes a wood plank unique. Our laminate flooring is easy to install, maintain and clean making it a sophisticated and cost effective alternative that can enhance any modern or traditional application.



















Canadian Maple



Cherry



Maple



Red Oak

### Features:

The Rodeo Collections Features:

- 8.3mm Thick Laminate Floor
- Sharp Edge For Seemless Look And Feel.
- Smooth Surface Texture
- 4 various colors to choose from

# **Specifications:**

Floor Type: Laminate Flooring
Collection: Rodeo Collection
Edge/End: Sharp Edge
Surface Texture: Smooth
Ware Rating: AC3

Click System: Valinge Click
Installation: Float / Nail-Down
Structure (Core): CARB-2 Compliant HDF

# Plank information:

Thickness: 8.3mm Width: 8" (203mm) Length: 4ft. (48") Fixed

# Package / Shipping Information:

Carton (Box): 20.50 (Ft 2./Box) | Length: 48" | Width: 8" | Height: 2-1/2" | Weight: 40 Lbs.

Pallet: 70 (Boxes/Pallet) | 1435 (Ft 2. /Pallet) | Length: 49" | Width: 42" | Height: 41" | Weight: 2064 Lbs.

# **Suggested Underlayment:**

- B