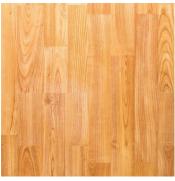

# COLLECTION 1



Bel-Air Laminate Floor is an elegant choice for any flooring project. Constructed in layers, compressed and heat treated to forge high-end planks that are exceptionally durable and stain resistant. Available in a wide variety of high-resolution design layers and surface textures specially designed to replicates the features and characters that makes a wood plank unique. Our laminate flooring is easy to install, maintain and clean making it a sophisticated and cost effective alternative that can enhance any modern or traditional application.



















Canadian Maple



Cherry



Maple



Red Oak

### Features:

The Rodeo Collections Features:

- 8.3mm Thick Laminate Floor
- Sharp Edge For Seemless Look And Feel.
- Smooth Surface Texture
- 4 various colors to choose from

# **Specifications:**

Floor Type: Laminate Flooring
Collection: Rodeo Collection
Edge/End: Sharp Edge
Surface Texture: Smooth
Ware Rating: AC3

Click System: Valinge Click
Installation: Float / Nail-Down
Structure (Core): CARB-2 Compliant HDF

# Plank information:

Thickness: 8.3mm Width: 8" (203mm) Length: 4ft. (48") Fixed

# Package / Shipping Information:

Carton (Box): 20.50 (Ft 2./Box) | Length: 48" | Width: 8" | Height: 2-1/2" | Weight: 40 Lbs.

Pallet: 70 (Boxes/Pallet) | 1435 (Ft 2. /Pallet) | Length: 49" | Width: 42" | Height: 41" | Weight: 2064 Lbs.

# **Suggested Underlayme