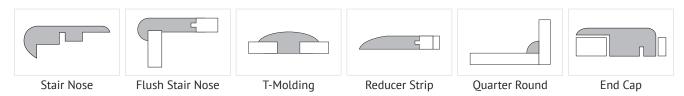

: 2-1/2" | Weight: 40 Lbs.

Pallet: 70 (Boxes/Pallet) | 1435 (Ft 2. /Pallet) | Length: 49" | Width: 42" | Height: 41" | Weight: 2064 Lbs.

# **Suggested Underlayment:**

- Bel-Air Combo Foam (Blue Foam) 2mm. (200 Ft 2./Roll)
- Bel Air Aluminum Back (White Foam) 2.8mm. (200 Ft 2./Roll)
- Bel-Air Combo Foam (Purple Foam) 3.0mm. (200 Ft 2./Roll)
- Bel-Air Silent Green (Green Foam) 3.0mm. (100 Ft 2./Roll)
- Bel-Air Brown EVA Foam 3mm. (100 Ft 2. /Roll)
- Bel Air Black EVA With Aluminum Bcak 2.8mm. (100 Ft 2./Roll)
- Bel-Air Rubber With Aluminum Back 2.0mm. (101 Ft 2./Roll)

# **Installation & Maintenance Information:**

- Installation Please refer to our Laminate Floor Installation Instructions.
- Maintenance & Care Please refer to our Laminate Floor Maintenance Guide.

# **Molding & Trims**